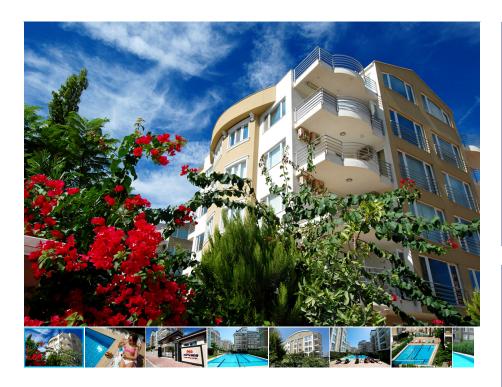

## **Project Descriptions**

**Nirvana Construction Company** has completed Citrus Garden II project with 4 blocks and 45 apartment units. Property qualities in this project is superior with a perfect location in the centre of Konyaalti region.

Citrus Garden II project has been developed on 5827 m2 land. This project was the second phase of 4 blocks out of 6 blocks in total. There are 7 different types of apartment units in total 4 blocks. Distinguished architecture of the building, well designed flats and apartments, high sealing duplex apartments, ground floor flats with vast terraces opening to the garden reflects the different styles of Citrus Garden Project.

The properties for sale in this residential project have alternatives such as ground floors, standard apartments, duplex flats with 2+1 and 3+1 units with different types and interiors. Especially garden and pool view apartments are most popular flats among the others. Duplex flats with high sealing overlooking to the mountains in distance with spacious terrace alternatives makes this project a remarkable one.